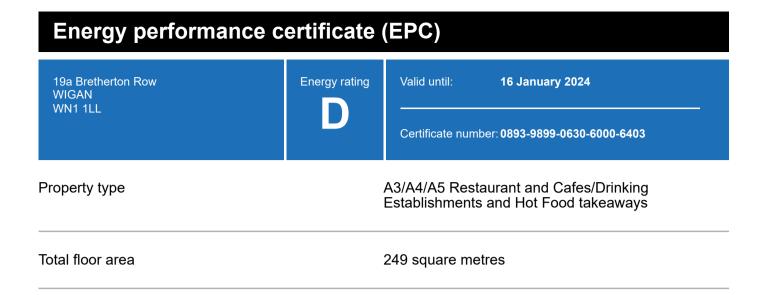

# **Energy efficiency rating for this property**

This property's current energy rating is D.

Properties are given a rating from A+ (most efficient) to G (least efficient).

Properties are also given a score. The larger the number, the more carbon dioxide (CO2) your property is likely to emit.